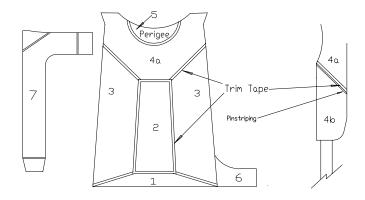

## **Order Form**

Classic

| 0.00010                                                                                                                                                                                                                                      |                                                      |  |  |
|----------------------------------------------------------------------------------------------------------------------------------------------------------------------------------------------------------------------------------------------|------------------------------------------------------|--|--|
| Customer Information                                                                                                                                                                                                                         |                                                      |  |  |
| Name:                                                                                                                                                                                                                                        |                                                      |  |  |
| Street:                                                                                                                                                                                                                                      |                                                      |  |  |
| City: State: ZIP:                                                                                                                                                                                                                            |                                                      |  |  |
| Country: Phone (Day):                                                                                                                                                                                                                        |                                                      |  |  |
| Rig Specifications                                                                                                                                                                                                                           |                                                      |  |  |
| Canopy:<br>Rig Colors<br>(Please check our web page or contact us for available colors)                                                                                                                                                      |                                                      |  |  |
| 1     5       Container side wall will be same color as #1     5       2     6       3     7       4a:     4b:       See options below     8                                                                                                 |                                                      |  |  |
| Pin Stripes: (One set included / should be different color than to Shrivel Flap Mudflap Color: Color:                                                                                                                                        |                                                      |  |  |
| Image: Name on #4b       Left:                                                                                                                                                                                                               |                                                      |  |  |
| Custom Design on #2 and / or #3 (please contact u                                                                                                                                                                                            | ıs)                                                  |  |  |
| Harness Options          Black       Silver       Purple       Custom                                                                                                                                                                        | \$75<br>\$50<br>\$50<br>N/C                          |  |  |
| B-12 Snaps (not available w/ articulated harness)<br>TOTAL                                                                                                                                                                                   | \$25                                                 |  |  |
| * If you are not purchasing a rig package, add \$80 for no                                                                                                                                                                                   | o 3-rings.                                           |  |  |
| Options  Extra set of pin stripes 2 color #4 panel (see above) Backpad Pocket ''Jack the Ripper'' hook knife mounted in LH mudflap Front Riser dive loops D-rings for tersh - permanent Rear of Leg throw out pouch (BOC standard) Stash Bag | \$10<br>\$20<br>\$15<br>\$10<br>\$15<br>\$45<br>\$30 |  |  |