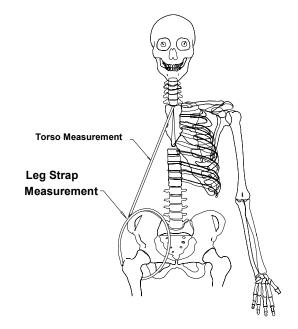

### Sex: Male

Height: Chest:

Leg Strap: (Top of hip bone around leg

back to hip bone)

Torso:

(From base of neck below adam's apple to top of hip bone on side of body)

Female

Weight:

Waist:

(Measured @ navel)

Inseam: (no shoes)